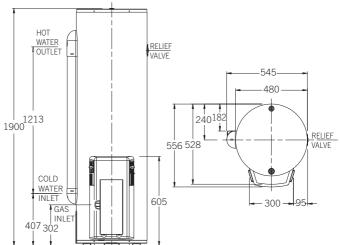

| MODEL                         | 854295                         |
|-------------------------------|--------------------------------|
| Storage Capacity (L)          | 160                            |
| Hourly Recovery (L)           | 145                            |
| Gas Consumption (MJ/Hr)       | 30                             |
| Relief Valve Pressure (kPa)   | 1400                           |
| Expansion Control Valve (kPa) | 1200                           |
| Max Water Supply Pressure:    |                                |
| with ECV (kPa)                | 960                            |
| without ECV (kPa)             | 1120                           |
| Water Connections             | G <sup>3</sup> /4              |
| Gas Connection                | Rp <sup>1</sup> / <sub>2</sub> |
| Approx. Weight (packaged) kg  | 100                            |