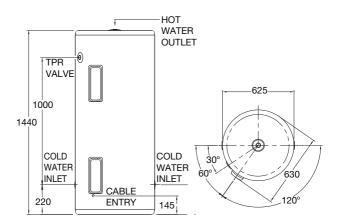

| MODEL                         | 4A1250<br>4A2250   |
|-------------------------------|--------------------|
| Hot Water Delivery (L)        | 250                |
| Element Rating (kW)           | 3.6, 4.8           |
| Relief Valve Pressure (kPa)   | 1000               |
| Expansion Control Valve (kPa) | 850                |
| Max Water Supply Pressure:    |                    |
| with ECV (kPa)                | 680                |
| without ECV (kPa)             | 800                |
| Water Connections             | Rp <sup>3</sup> /4 |
| Approx. Weight (packaged) kg  | 45                 |