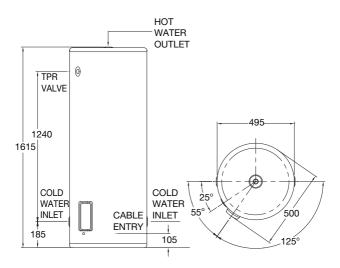

| MODEL                         | 4A1160                         |
|-------------------------------|--------------------------------|
| Hot Water Delivery (L)        | 160                            |
| Element Rating (kW)           | 2.4, 3.6                       |
| Relief Valve Pressure (kPa)   | 1400                           |
| Expansion Control Valve (kPa) | 1200                           |
| Max Water Supply Pressure:    |                                |
| with ECV (kPa)                | 960                            |
| without ECV (kPa)             | 1120                           |
| Water Connections             | Rp <sup>3</sup> / <sub>4</sub> |
| Approx. Weight (packaged) kg  | 37                             |