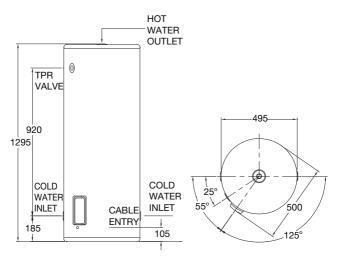

| MODEL                         | 4A1125                         |
|-------------------------------|--------------------------------|
| Hot Water Delivery (L)        | 125                            |
| Element Rating (kW)           | 1.8, 3.6                       |
| Relief Valve Pressure (kPa)   | 1400                           |
| Expansion Control Valve (kPa) | 1200                           |
| Max Water Supply Pressure:    |                                |
| with ECV (kPa)                | 960                            |
| without ECV (kPa)             | 1120                           |
| Water Connections             | Rp <sup>3</sup> / <sub>4</sub> |
| Approx. Weight (packaged) kg  | 31                             |