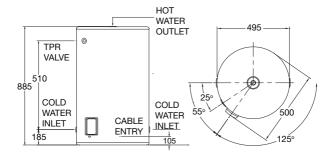

| MODEL                         | 4A1080             |
|-------------------------------|--------------------|
| Hot Water Delivery (L)        | 80                 |
| Element Rating (kW)           | 3.6                |
| Relief Valve Pressure (kPa)   | 1400               |
| Expansion Control Valve (kPa) | 1200               |
| Max Water Supply Pressure:    |                    |
| with ECV (kPa)                | 960                |
| without ECV (kPa)             | 1120               |
| Water Connections             | Rp <sup>3</sup> /4 |
| Approx. Weight (packaged) kg  | 23                 |