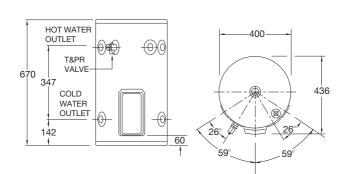

- With a 47L delivery, its compact size fits easily into kitchen or laundry cupboards.
- Small Diameter 400mm
- Just 670mm HIGH (including anode cap)
- 47L delivery\*
- · Available in 3.6kW rating only
- · Recessed plug fittings
- Dual handed connections easier to install
- 7 year cylinder warranty<sup>1</sup>

\*Rated Hot Water Delivery (L) is 40L in accordance with AS/NZS4692.1. Actual delivery is 47L when tested to AS/NZS4692.1.

| Actual delivery is 47L when tested to AS/NZS4692.1. |                    |
|-----------------------------------------------------|--------------------|
| MODEL                                               | 191045             |
| Hot Water Delivery (L)                              | 47                 |
| Element Rating (kW)                                 | 3.6                |
| Relief Valve Pressure (kPa)                         | 1400               |
| Expansion Control Valve (kPa)                       | 1200               |
| Max Water Supply Pressure:                          |                    |
| with ECV (kPa)                                      | 960                |
| without ECV (kPa)                                   | 1120               |
| Water Connections                                   | Rp <sup>3</sup> /4 |
| Approx. Weight (packaged) kg                        | 25                 |